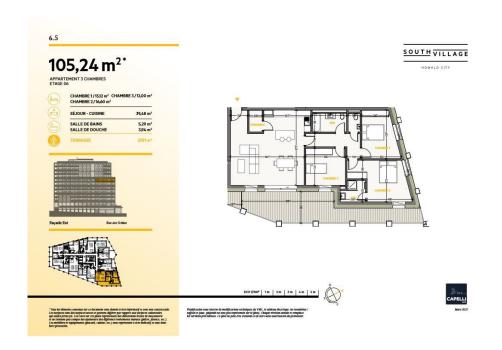

# **Apartment** 105.24m<sup>2</sup> 3 Bedroom(s)

Luxembourg-Howald

#### **DESCRIPTION OF THE PROPERTY**

HD33 Real Estate offers you in collaboration with CAPELLI SA the extraordinary and unique project SOUTH VILLAGE in Howald. The key elements of this project are proximity and mobility. Designed with high-standing housing, with an exclusive appeal. The concept is LIVING, SHOPPING, DINNING, WORKING, MOVING. The Howald district is undergoing a metamorphosis and will become the new mixed residential business district, situated between the station area of Luxembourg City and the new business district of the Golden Bell/Gasperich. This area will be connected by the new streetcar route from Findel airport via Kirchberg, city center, train station, Howald and the terminus "cloche d'or" (in the future the streetcar route will continue to Esch-sur-Alzette/Belval). The project is located on the former commercial complex "Howald Retail Park". HD33 offers you this three bedroom apartment in Lot 1 6.5 of 105,24m2 on the 6th floor, with a terrace in south-east exposure. The sale price is based on the ...

### **SPECIFICATIONS**

Number of pieces: -Nb. of bedroom(s): 3 Area: 105.24m2

Number of bathrooms: 1 Equipped kitchen: Non

- Huyghe Dubois Sàrl
- 0 53, Boulevard Royal - 2nd Floor 2449
- 3 284 825 086
- https://www.hd33.lu/en/detail-422