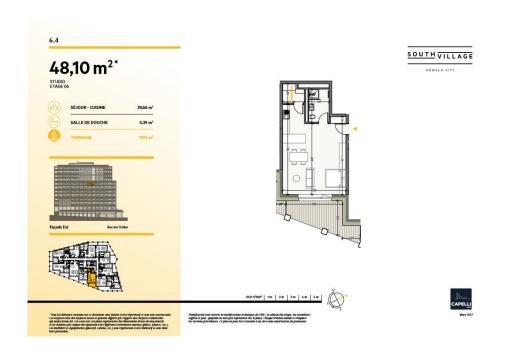

# 48.1m<sup>2</sup>

Luxembourg-Howald

#### **DESCRIPTION OF THE PROPERTY**

HD33 Real Estate offers you in collaboration with CAPELLI SA the extraordinary and unique project SOUTH VILLAGE in Howald. The key elements of this project are proximity and mobility. Designed with high-standing housing, with an exclusive appeal. The concept is LIVING, SHOPPING, DINNING, WORKING, MOVING. The Howald district is undergoing a metamorphosis and will become the new mixed residential business district, situated between the station area of Luxembourg City and the new business district of the Golden Bell/Gasperich. This area will be connected by the new streetcar route from Findel airport via Kirchberg, city center, train station, Howald and the terminus "cloche d'or" (in the future the streetcar route will continue to Esch-sur-Alzette/Belval). The project is located on the former commercial complex "Howald Retail Park". HD33 offers you this studio in Lot 1 4.4 of 48,10m2 on the 6th floor, with a terrace in South-East exposure. The selling price is based on the super-reduced r...

### **SPECIFICATIONS**

Number of pieces: -Nb. of bedroom(s): -Area: 48.1m2

Number of bathrooms: -Equipped kitchen: Non

- Huyghe Dubois Sàrl
- 0 53, Boulevard Royal - 2nd Floor 2449
- 3 284 825 086
- https://www.hd33.lu/en/detail-421