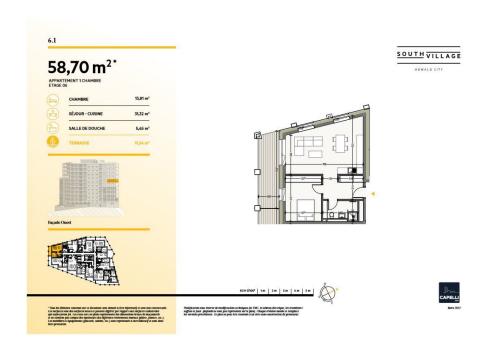

# **Apartment** 58.7m<sup>2</sup> 1 Bedroom(s)

Luxembourg-Howald

#### **DESCRIPTION OF THE PROPERTY**

HD33 Real Estate offers you in collaboration with CAPELLI SA the extraordinary and unique project SOUTH VILLAGE in Howald. The key elements of this project are proximity and mobility. Designed with high-standing housing, with an exclusive appeal. The concept is LIVING, SHOPPING, DINNING, WORKING, MOVING. The Howald district is undergoing a metamorphosis and will become the new mixed residential business district, situated between the station area of Luxembourg City and the new business district of the Golden Bell/Gasperich. This area will be connected by the new streetcar route from Findel airport via Kirchberg, city center, train station, Howald and the terminus "cloche d'or" (in the future the streetcar route will continue to Esch-sur-Alzette/Belval). The project is located on the former commercial complex "Howald Retail Park". HD33 offers you this 1 bedroom apartment in Lot 1 6.1 of 58,70m2 on the 6th floor, with a terrace in south-west-east exposure. The sale price is based on the ...

## **SPECIFICATIONS**

Number of pieces: -Nb. of bedroom(s): 1 Area: 58.7m2

Number of bathrooms: -Equipped kitchen: Non

- Huyghe Dubois Sàrl
- 0 53, Boulevard Royal - 2nd Floor 2449
- 3 284 825 086
- https://www.hd33.lu/en/detail-418