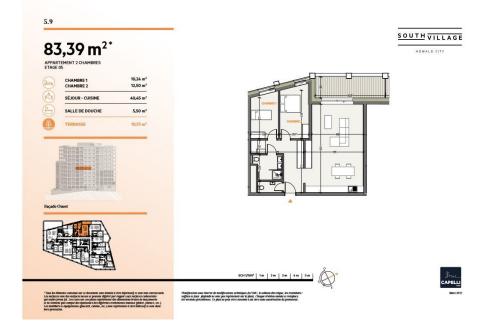

## DESCRIPTION OF THE PROPERTY

HD33 Real Estate offers you in collaboration with CAPELLI SA the extraordinary and unique project SOUTH VILLAGE in Howald. The key elements of this project are proximity and mobility. Designed with high-standing housing, with an exclusive appeal. The concept is LIVING, SHOPPING, DINNING, WORKING, MOVING. The Howald district is undergoing a metamorphosis and will become the new mixed residential business district, situated between the station area of Luxembourg City and the new business district of the Golden Bell/Gasperich. This area will be connected by the new streetcar route from Findel airport via Kirchberg, city center, train station, Howald and the terminus "cloche d'or" (in the future the streetcar route will continue to Esch-sur-Alzette/Belval). The project is located on the former commercial complex "Howald Retail Park". HD33 offers you this 2 bedroom apartment in Lot 1 5.9 of 83,39m2 on the 5th floor, with a terrace in western exposure. The sale price is based on the super-re...

### **SPECIFICATIONS**

Number of pieces : -Nb. of bedroom(s) : 2 Area : 83.39m<sup>2</sup> Number of bathrooms : -Equipped kitchen : Non

Huyghe - Dubois Sàrl

- ◎ 53, Boulevard Royal 2nd Floor 2449
- 284 825 086
- 🖂 contact@hd33.lu
- https://www.hd33.lu/en/detail-416