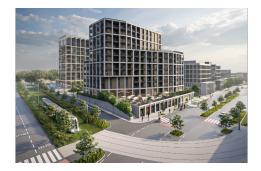

# 919 433€

|       | <b>4,66 m<sup>2*</sup></b> |                      | SOUTH VILLA |
|-------|----------------------------|----------------------|-------------|
| ETAGE | CHAMBRE                    | 12,95 m²             |             |
|       | SÉJOUR - CUISINE           | 34,59 m <sup>2</sup> |             |
| ĕ     | SALLE DE DOUCHE            | 5,32 m²              |             |
| (A)   | TERRASSE                   | 26,17 m <sup>2</sup> |             |
|       |                            |                      |             |
| -     |                            | 6                    |             |
|       |                            |                      |             |