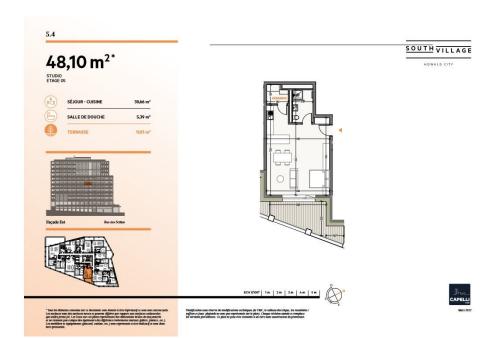

# Studio 48.1m² Luxembourg-Howald

# **SPECIFICATIONS**

Number of pieces : - Nb. of bedroom(s) : - Area : 48.1m<sup>2</sup>

Number of bathrooms : - Equipped kitchen : Non

- Huyghe Dubois Sàrl
- **9 53, Boulevard Royal 2nd Floor 2449**
- **284 825 086**
- https://www.hd33.lu/en/detail-411