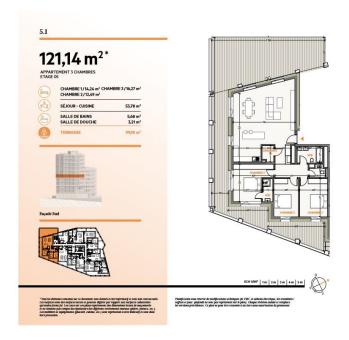

# Apartment

121.14m<sup>2</sup> 3 Bedroom(s) Luxembourg-Howald

#### **DESCRIPTION OF THE PROPERTY**

HD33 Real Estate offers you in collaboration with CAPELLI SA the extraordinary and unique project SOUTH VILLAGE in Howald. The key elements of this project are proximity and mobility. Designed with high-standing housing, with an exclusive appeal. The concept is LIVING, SHOPPING, DINNING, WORKING, MOVING. The Howald district is undergoing a metamorphosis and will become the new mixed residential business district, situated between the station area of Luxembourg City and the new business district of the Golden Bell/Gasperich. This area will be connected by the new streetcar route from Findel airport via Kirchberg, city center, train station, Howald and the terminus "cloche d'or" (in the future the streetcar route will continue to Esch-sur-Alzette/Belval). The project is located on the former commercial complex "Howald Retail Park". HD33 offers you this 3-bedroom apartment in Lot 1 5.1 of 121,14, on the 5th floor, with a terrace in south-west-east exposure. The sale price is based on the ...

### **SPECIFICATIONS**

Number of pieces : -Nb. of bedroom(s) : 3 Area : 121.14m<sup>2</sup>

Number of bathrooms : 1 Equipped kitchen : Non

- Huyghe Dubois Sàrl
- **284 825 086**
- https://www.hd33.lu/en/detail-409