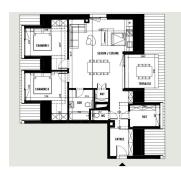

## DESCRIPTION OF THE PROPERTY

HD33 Real Estate proposes you in collaboration with Capelli SA, the sale in VEFA of the project " The Korner " in Pontpierre. The residence is located in a green and residential setting.Composed of three residences, ranging from studios to 2-bedroom apartments. Lot 6 has 8 units, including the 2.2 2-bedroom apartment, located on the 2nd floor. The apartment 2.2 has a living area of 81m2, composed as follows: -An entrance hall of 6m2-A living room including, living space, and kitchen of 37 m2-A bathroom of 5,60m2-A storage room of 6,50m2-A separate toilet of 1,40m2-A hall of night of 4,10m2, allowing the access to the bedrooms; -Room 1 12,20m2 -Room 2 12 m2-A terrace of 8,10 m2, in South-east exposure.All the rooms are equipped with French windows guaranteeing a perfect natural luminosity. The common laundry room is located in the basement, as well as the cellars. The parking places are not included in the sales price.The selling price is calculated on the basis of the super-reduced VA...