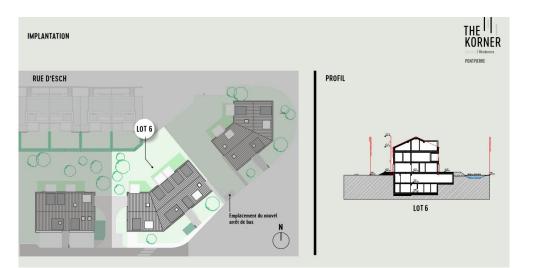

## DESCRIPTION OF THE PROPERTY

HD33 Real Estate proposes you in collaboration with Capelli SA, the sale in VEFA of the project " The Korner " in Pontpierre. The residence is located in a green and residential setting.Composed of three residences, ranging from studios to 2-bedroom apartments. Lot 6 has 8 units, including the 2.2 2-bedroom apartment, located on the 2nd floor. The apartment 2.2 has a living area of 81m2, composed as follows: -An entrance hall of 6m2-A living room including, living space, and kitchen of 37 m2-A bathroom of 5,60m2-A storage room of 6,50m2-A separate toilet of 1,40m2-A hall of night of 4,10m2, allowing the access to the bedrooms; -Room 1 12,20m2 -Room 2 12 m2-A terrace of 8,10 m2, in South-east exposure.All the rooms are equipped with French windows guaranteeing a perfect natural luminosity. The common laundry room is located in the basement, as well as the cellars. The parking places are not included in the sales price.The selling price is calculated on the basis of the super-reduced VA...