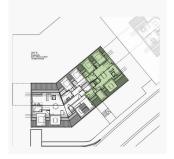

## DESCRIPTION OF THE PROPERTY

HD33 Real Estate proposes you in collaboration with Capelli SA, the sale in VEFA of the project " The Korner " in Pontpierre. The residence is located in a green and residential setting.Composed of three residences, ranging from studios to 2-bedroom apartments. Lot 6 has 8 units, including the 2.2 2-bedroom apartment, located on the 2nd floor. The apartment 2.2 has a living area of 81m2, composed as follows: -An entrance hall of 6m2-A living room including, living space, and kitchen of 37 m2-A bathroom of 5,60m2-A storage room of 6,50m2-A separate toilet of 1,40m2-A hall of night of 4,10m2, allowing the access to the bedrooms; -Room 1 12,20m2 -Room 2 12 m2-A terrace of 8,10 m2, in South-east exposure.All the rooms are equipped with French windows guaranteeing a perfect natural luminosity. The common laundry room is located in the basement, as well as the cellars. The parking places are not included in the sales price.The selling price is calculated on the basis of the super-reduced VA...