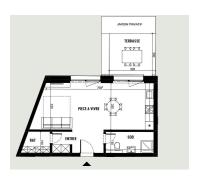

#### **DESCRIPTION OF THE PROPERTY**

HD33 Real Estate proposes you in collaboration with Capelli SA, the sale in VEFA of the project "The Korner " in Pontpierre. The residence is located in a green and residential setting. Composed of three residences, ranging from studios to 3-bedroom apartments. Lot 6 has 8 units, including studio 0.2 located on the first floor. The studio 0.2 has a living area of 40.50 m2, composed as follows: -An entrance hall of 5,70m2-A living room including, living space, kitchen and night space of 27 m2-A shower room of 5,10m2-A storage room of 2,70m2-A private garden, including a terrace of 9,80 m2, in western exposure, thus profiting from the sunning of end of afternoon. All the rooms are equipped with French windows guaranteeing a perfect natural luminosity. The common laundry room is located in the basement, as well as the cellars. The parking space is not included in the sales price. The selling price is calculated on the basis of the super-reduced VAT rate of 3%\*. \*Real estate acquisition as ...