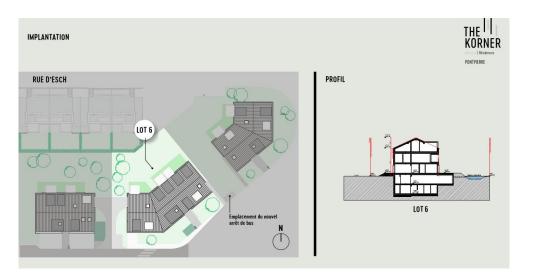

#### **DESCRIPTION OF THE PROPERTY**

HD33 Real Estate proposes you in collaboration with Capelli SA, the sale in VEFA of the project "The Korner " in Pontpierre. The residence is located in a green and residential setting. Composed of three residences, ranging from studios to 3-bedroom apartments. Lot 6 has 8 units, including studio 0.2 located on the first floor. The studio 0.2 has a living area of 40.50 m2, composed as follows: -An entrance hall of 5,70m2-A living room including, living space, kitchen and night space of 27 m2-A shower room of 5,10m2-A storage room of 2,70m2-A private garden, including a terrace of 9,80 m2, in western exposure, thus profiting from the sunning of end of afternoon. All the rooms are equipped with French windows guaranteeing a perfect natural luminosity. The common laundry room is located in the basement, as well as the cellars. The parking space is not included in the sales price. The selling price is calculated on the basis of the super-reduced VAT rate of 3%\*. \*Real estate acquisition as ...