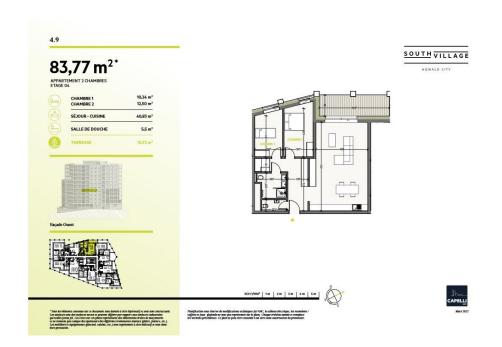

# **Apartment** 83.77m<sup>2</sup> 2 Bedroom(s)

Luxembourg-Howald

### **DESCRIPTION OF THE PROPERTY**

HD33 Real Estate offers you in collaboration with CAPELLI SA the extraordinary and unique project SOUTH VILLAGE in Howald. The key elements of this project are proximity and mobility. Designed with high-standing housing, with an exclusive appeal. The concept is LIVING, SHOPPING, DINNING, WORKING, MOVING. The Howald district is undergoing a metamorphosis and will become the new mixed residential business district, situated between the station area of Luxembourg City and the new business district of the Golden Bell/Gasperich. This area will be connected by the new streetcar route from Findel airport via Kirchberg, city center, train station, Howald and the terminus "cloche d'or" (in the future the streetcar route will continue to Esch-sur-Alzette/Belval). The project is located on the former commercial complex "Howald Retail Park". HD33 offers you this 2 bedroom apartment in Lot 1 4.9 of 83,77m2 on the 4th floor, with a terrace in western exposure. The sale price is based on the super-re...

# **SPECIFICATIONS**

Number of pieces: -Nb. of bedroom(s): 2 Area: 83.77m2

Number of bathrooms: -Equipped kitchen: Non

- Huyghe Dubois Sàrl
- 0 53, Boulevard Royal - 2nd Floor 2449
- 3 284 825 086
- https://www.hd33.lu/en/detail-386