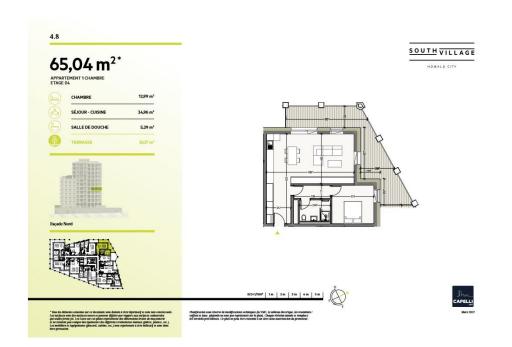

# **Apartment** 65.04m² 1 Bedroom(s)

Luxembourg-Howald

#### **DESCRIPTION OF THE PROPERTY**

HD33 Real Estate offers you in collaboration with CAPELLI SA the extraordinary and unique project SOUTH VILLAGE in Howald. The key elements of this project are proximity and mobility. Designed with high-standing housing, with an exclusive appeal. The concept is LIVING, SHOPPING, DINNING, WORKING, MOVING. The Howald district is undergoing a metamorphosis and will become the new mixed residential business district, situated between the station area of Luxembourg City and the new business district of the Golden Bell/Gasperich. This area will be connected by the new streetcar route from Findel airport via Kirchberg, city center, train station, Howald and the terminus "cloche d'or" (in the future the streetcar route will continue to Esch-sur-Alzette/Belval). The project is located on the former commercial complex "Howald Retail Park". HD33 offers you this 1 bedroom apartment in Lot 1 4.8 of 65,04m2 on the 4th floor, with a terrace in north-west exposure. The sale price is based on the super...

### **SPECIFICATIONS**

Number of pieces: -Nb. of bedroom(s): 1 Area: 65.04m2

Number of bathrooms: -Equipped kitchen: Non

- Huyghe Dubois Sàrl
- 0 53, Boulevard Royal - 2nd Floor 2449
- 3 284 825 086
- https://www.hd33.lu/en/detail-384