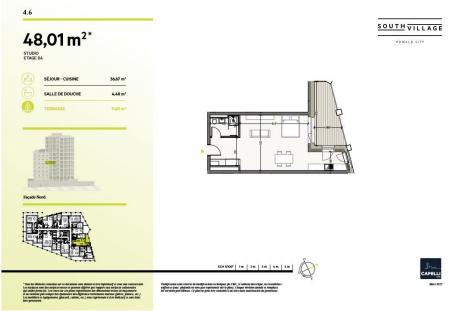

# Studio 48.01m² Luxembourg-Howald

#### **DESCRIPTION OF THE PROPERTY**

HD33 Real Estate offers you in collaboration with CAPELLI SA the extraordinary and unique project SOUTH VILLAGE in Howald. The key elements of this project are proximity and mobility. Designed with high-standing housing, with an exclusive appeal. The concept is LIVING, SHOPPING, DINNING, WORKING, MOVING. The Howald district is undergoing a metamorphosis and will become the new mixed residential business district, situated between the station area of Luxembourg City and the new business district of the Golden Bell/Gasperich. This area will be connected by the new streetcar route from Findel airport via Kirchberg, city center, train station, Howald and the terminus "cloche d'or" (in the future the streetcar route will continue to Esch-sur-Alzette/Belval). The project is located on the former commercial complex "Howald Retail Park". HD33 offers you this studio in Lot 1 3.6 of 48,01m2 on the 4th floor, with a terrace in northern exposure. The selling price is based on the super-reduced rat...

# **SPECIFICATIONS**

Number of pieces : -Nb. of bedroom(s) : -Area : 48.01m<sup>2</sup>

Number of bathrooms : - Equipped kitchen : Non

- Huyghe Dubois Sàrl
- **284 825 086**
- https://www.hd33.lu/en/detail-382