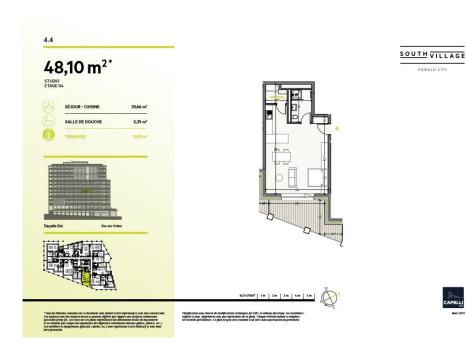

# Studio 48.1m² Luxembourg-Howald

#### **DESCRIPTION OF THE PROPERTY**

HD33 Real Estate offers you in collaboration with CAPELLI SA the extraordinary and unique project SOUTH VILLAGE in Howald. The key elements of this project are proximity and mobility. Designed with high-standing housing, with an exclusive appeal. The concept is LIVING, SHOPPING, DINNING, WORKING, MOVING. The Howald district is undergoing a metamorphosis and will become the new mixed residential business district, situated between the station area of Luxembourg City and the new business district of the Golden Bell/Gasperich. This area will be connected by the new streetcar route from Findel airport via Kirchberg, city center, train station, Howald and the terminus "cloche d'or" (in the future the streetcar route will continue to Esch-sur-Alzette/Belval). The project is located on the former commercial complex "Howald Retail Park". HD33 offers you this studio in Lot 1 4.4 of 48,10m2 on the 4th floor, with a terrace in South-East exposure. The selling price is based on the super-reduced r...

# **SPECIFICATIONS**

Number of pieces : - Nb. of bedroom(s) : - Area : 48.1m<sup>2</sup>

Number of bathrooms : - Equipped kitchen : Non

- Huyghe Dubois Sàrl
- **284 825 086**
- https://www.hd33.lu/en/detail-380