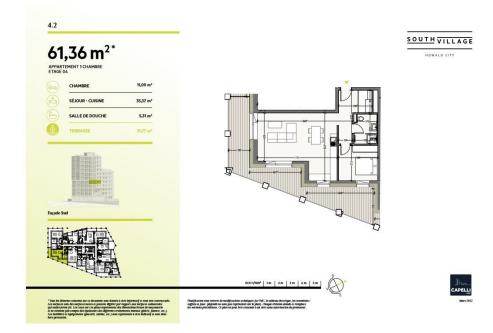

## DESCRIPTION OF THE PROPERTY

HD33 Real Estate offers you in collaboration with CAPELLI SA the extraordinary and unique project SOUTH VILLAGE in Howald. The key elements of this project are proximity and mobility. Designed with high-standing housing, with an exclusive appeal. The concept is LIVING, SHOPPING, DINNING, WORKING, MOVING. The Howald district is undergoing a metamorphosis and will become the new mixed residential business district, situated between the station area of Luxembourg City and the new business district of the Golden Bell/Gasperich. This area will be connected by the new streetcar route from Findel airport via Kirchberg, city center, train station, Howald and the terminus "cloche d'or" (in the future the streetcar route will continue to Esch-sur-Alzette/Belval). The project is located on the former commercial complex "Howald Retail Park". HD33 offers you this 1 bedroom apartment in Lot 1 4.2 of 61,36m2 on the 4th floor, with a terrace in south-western exposure. The selling price is based on the...

## **SPECIFICATIONS**

Number of pieces : -Nb. of bedroom(s) : 1 Area : 61.36m<sup>2</sup> Number of bathrooms : -Equipped kitchen : Non

Huyghe - Dubois Sàrl

- ◎ 53, Boulevard Royal 2nd Floor 2449
- 284 825 086
- 🖂 contact@hd33.lu
- https://www.hd33.lu/en/detail-378