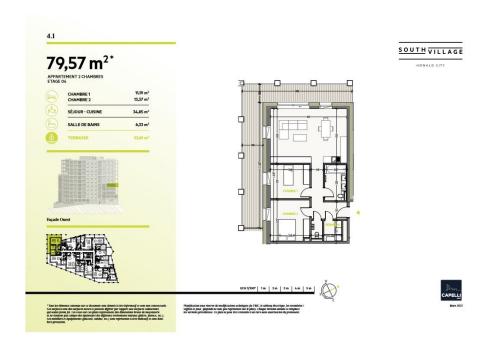

# **Apartment** 79.57m² 2 Bedroom(s)

Luxembourg-Howald

#### **DESCRIPTION OF THE PROPERTY**

HD33 Real Estate offers you in collaboration with CAPELLI SA the extraordinary and unique project SOUTH VILLAGE in Howald. The key elements of this project are proximity and mobility. Designed with high-standing housing, with an exclusive appeal. The concept is LIVING, SHOPPING, DINNING, WORKING, MOVING. The Howald district is undergoing a metamorphosis and will become the new mixed residential business district, situated between the station area of Luxembourg City and the new business district of the Golden Bell/Gasperich. This area will be connected by the new streetcar route from Findel airport via Kirchberg, city center, train station, Howald and the terminus "cloche d'or" (in the future the streetcar route will continue to Esch-sur-Alzette/Belval). The project is located on the former commercial complex "Howald Retail Park". HD33 offers you this two-bedroom apartment in Lot 1 4.1 of 79,57 on the 4th floor, with a terrace in southwestern exposure. The sale price is based on the sup...

# **SPECIFICATIONS**

Number of pieces: -Nb. of bedroom(s): 2 Area: 79.57m2

Number of bathrooms: 1 Equipped kitchen: Non

- Huyghe Dubois Sàrl
- 0 53, Boulevard Royal - 2nd Floor 2449
- 3 284 825 086
- https://www.hd33.lu/en/detail-377