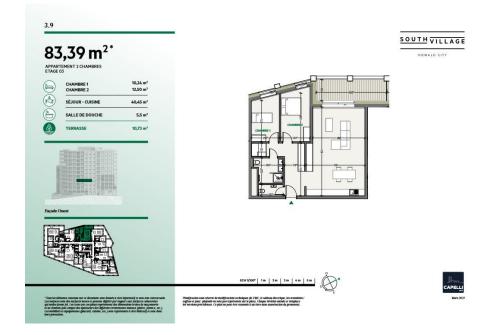

## DESCRIPTION OF THE PROPERTY

HD33 Real Estate offers you in collaboration with CAPELLI SA the extraordinary and unique project SOUTH VILLAGE in Howald. The key elements of this project are proximity and mobility. Designed with high-standing housing, with an exclusive appeal. The concept is LIVING, SHOPPING, DINNING, WORKING, MOVING. The Howald district is undergoing a metamorphosis and will become the new mixed residential business district, situated between the station area of Luxembourg City and the new business district of the Golden Bell/Gasperich. This area will be connected by the new streetcar route from Findel airport via Kirchberg, city center, train station, Howald and the terminus "cloche d'or" (in the future the streetcar route will continue to Esch-sur-Alzette/Belval). The project is located on the former commercial complex "Howald Retail Park". HD33 offers you this 2 bedroom apartment in Lot 1 3.9 of 83,39m2 on the 3rd floor, with a terrace in western exposure. The sale price is based on the super-re...

## **SPECIFICATIONS**

Number of pieces : -Nb. of bedroom(s) : 2 Area : 83.39m<sup>2</sup> Number of bathrooms : -Equipped kitchen : Non

Huyghe - Dubois Sàrl

- ◎ 53, Boulevard Royal 2nd Floor 2449
- 284 825 086
- 🖂 contact@hd33.lu
- https://www.hd33.lu/en/detail-375