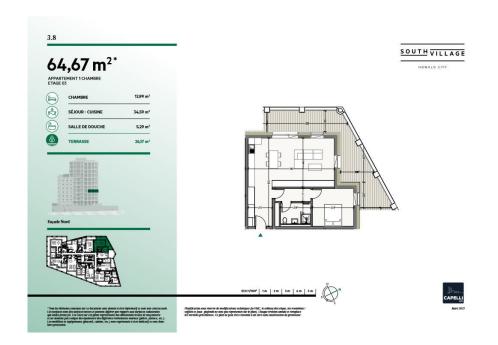

# **Apartment** 64.67m<sup>2</sup> 1 Bedroom(s)

Luxembourg-Howald

#### **DESCRIPTION OF THE PROPERTY**

HD33 Real Estate offers you in collaboration with CAPELLI SA the extraordinary and unique project SOUTH VILLAGE in Howald. The key elements of this project are proximity and mobility. Designed with high-standing housing, with an exclusive appeal. The concept is LIVING, SHOPPING, DINNING, WORKING, MOVING. The Howald district is undergoing a metamorphosis and will become the new mixed residential business district, situated between the station area of Luxembourg City and the new business district of the Golden Bell/Gasperich. This area will be connected by the new streetcar route from Findel airport via Kirchberg, city center, train station, Howald and the terminus "cloche d'or" (in the future the streetcar route will continue to Esch-sur-Alzette/Belval). The project is located on the former commercial complex "Howald Retail Park". HD33 offers you this 1 bedroom apartment in Lot 1 3.8 of 64,67m2 on the 3rd floor, with a terrace in north-western exposure. The selling price is based on the...

### **SPECIFICATIONS**

Number of pieces: -Nb. of bedroom(s): 1 Area: 64.67m2

Number of bathrooms: -Equipped kitchen: Non

- Huyghe Dubois Sàrl
- 0 53, Boulevard Royal - 2nd Floor 2449
- 3 284 825 086
- https://www.hd33.lu/en/detail-374