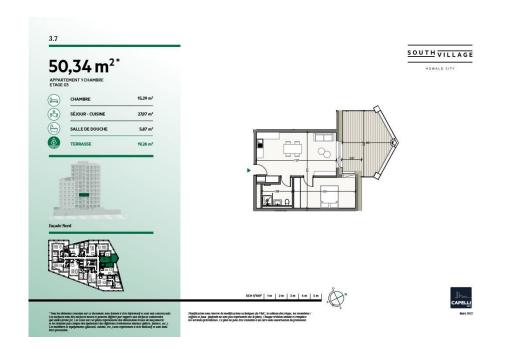

## **DESCRIPTION OF THE PROPERTY**

HD33 Real Estate offers you in collaboration with CAPELLI SA the extraordinary and unique project SOUTH VILLAGE in Howald. The key elements of this project are proximity and mobility. Designed with high-standing housing, with an exclusive appeal. The concept is LIVING, SHOPPING, DINNING, WORKING, MOVING. The Howald district is undergoing a metamorphosis and will become the new mixed residential business district, situated between the station area of Luxembourg City and the new business district of the Golden Bell/Gasperich. This area will be connected by the new streetcar route from Findel airport via Kirchberg, city center, train station, Howald and the terminus "cloche d'or" (in the future the streetcar route will continue to Esch-sur-Alzette/Belval). The project is located on the former commercial complex "Howald Retail Park". HD33 offers you this 1 bedroom apartment in Lot 1 3.7 of 50,34m2 on the 3rd floor, with a terrace in northern exposure. The selling price is based on the supe...

## **SPECIFICATIONS**

Number of pieces : -Nb. of bedroom(s) : 1 Area : 50.34m²

Number of bathrooms : - Equipped kitchen : Non

- Huyghe Dubois Sàrl
- 9 53, Boulevard Royal 2nd Floor 2449
- 284 825 086
- https://www.hd33.lu/en/detail-373