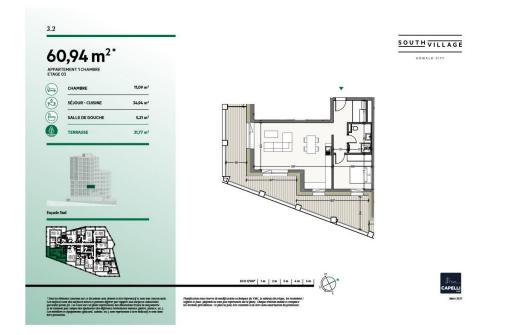

## DESCRIPTION OF THE PROPERTY

HD33 Real Estate offers you in collaboration with CAPELLI SA the extraordinary and unique project SOUTH VILLAGE in Howald. The key elements of this project are proximity and mobility. Designed with high-standing housing, with an exclusive appeal. The concept is LIVING, SHOPPING, DINNING, WORKING, MOVING. The Howald district is undergoing a metamorphosis and will become the new mixed residential business district, situated between the station area of Luxembourg City and the new business district of the Golden Bell/Gasperich. This area will be connected by the new streetcar route from Findel airport via Kirchberg, city center, train station, Howald and the terminus "cloche d'or" (in the future the streetcar route will continue to Esch-sur-Alzette/Belval). The project is located on the former commercial complex "Howald Retail Park". HD33 offers you this 1 bedroom apartment in Lot 1 3.2 of 60,94m2 on the 3rd floor, with a terrace in south-western exposure. The selling price is based on the...

### **SPECIFICATIONS**

Number of pieces : -Nb. of bedroom(s) : 1 Area : 60.94m<sup>2</sup> Number of bathrooms : -Equipped kitchen : Non

Huyghe - Dubois Sàrl

- ◎ 53, Boulevard Royal 2nd Floor 2449
- 284 825 086
- 🖂 contact@hd33.lu
- https://www.hd33.lu/en/detail-368