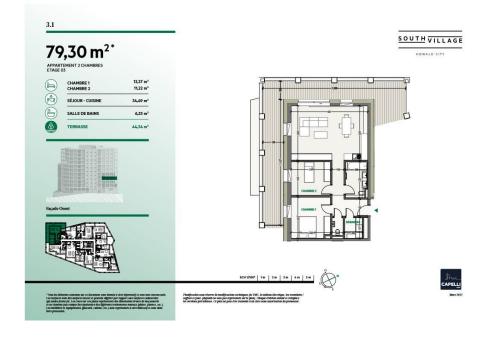

# DESCRIPTION OF THE PROPERTY

HD33 Real Estate offers you in collaboration with CAPELLI SA the extraordinary and unique project SOUTH VILLAGE in Howald. The key elements of this project are proximity and mobility. Designed with high-standing housing, with an exclusive appeal. The concept is LIVING, SHOPPING, DINNING, WORKING, MOVING. The Howald district is undergoing a metamorphosis and will become the new mixed residential business district, situated between the station area of Luxembourg City and the new business district of the Golden Bell/Gasperich. This area will be connected by the new streetcar route from Findel airport via Kirchberg, city center, train station, Howald and the terminus "cloche d'or" (in the future the streetcar route will continue to Esch-sur-Alzette/Belval). The project is located on the former commercial complex "Howald Retail Park". HD33 offers you this two-bedroom apartment in Lot 1 3.1 of 79,30 on the 3rd floor, with a terrace in southwestern exposure. The sale price is based on the sup...

### **SPECIFICATIONS**

Number of pieces : -Nb. of bedroom(s) : 2 Area : 79.3m<sup>2</sup> Number of bathrooms : 1 Equipped kitchen : Non

Huyghe - Dubois Sàrl

- ◎ 53, Boulevard Royal 2nd Floor 2449
- 284 825 086
- 🖂 contact@hd33.lu
- https://www.hd33.lu/en/detail-367