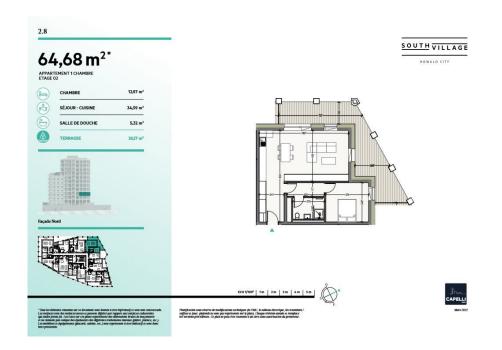

# **Apartment** 64.68m² 1 Bedroom(s)

Luxembourg-Howald

#### **DESCRIPTION OF THE PROPERTY**

HD33 Real Estate offers you in collaboration with CAPELLI SA the extraordinary and unique project SOUTH VILLAGE in Howald. The key elements of this project are proximity and mobility. Designed with high-standing housing, with an exclusive appeal. The concept is LIVING, SHOPPING, DINNING, WORKING, MOVING. The Howald district is undergoing a metamorphosis and will become the new mixed residential business district, situated between the station area of Luxembourg City and the new business district of the Golden Bell/Gasperich. This area will be connected by the new streetcar route from Findel airport via Kirchberg, city center, train station, Howald and the terminus "cloche d'or" (in the future the streetcar route will continue to Esch-sur-Alzette/Belval). The project is located on the former commercial complex "Howald Retail Park". HD33 offers you this 1 bedroom apartment in Lot 1 2.8 of 64,68m2 on the 2nd floor, with a terrace in north-western exposure. The sale price is based on the su...

## **SPECIFICATIONS**

Number of pieces: -Nb. of bedroom(s): 1 Area: 64.68m2

Number of bathrooms: -Equipped kitchen: Non

- Huyghe Dubois Sàrl
- 0 53, Boulevard Royal - 2nd Floor 2449
- 3 284 825 086
- $\searrow$ contact@hd33.lu
- https://www.hd33.lu/en/detail-364