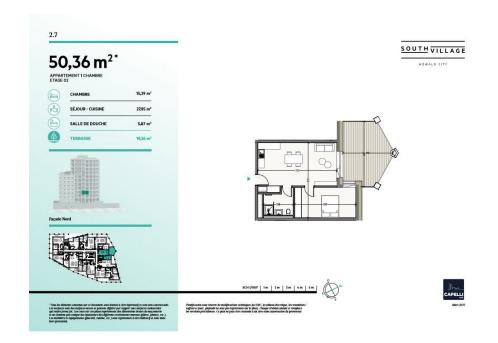

**Apartment** 50.36m² 1 Bedroom(s) Luxembourg-Howald

#### **DESCRIPTION OF THE PROPERTY**

HD33 Real Estate offers you in collaboration with CAPELLI SA the extraordinary and unique project SOUTH VILLAGE in Howald. The key elements of this project are proximity and mobility. Designed with high-standing housing, with an exclusive appeal. The concept is LIVING, SHOPPING, DINNING, WORKING, MOVING. The Howald district is undergoing a metamorphosis and will become the new mixed residential business district, situated between the station area of Luxembourg City and the new business district of the Golden Bell/Gasperich. This area will be connected by the new streetcar route from Findel airport via Kirchberg, city center, train station, Howald and the terminus "cloche d'or" (in the future the streetcar route will continue to Esch-sur-Alzette/Belval). The project is located on the former commercial complex "Howald Retail Park". HD33 offers you this 1 bedroom apartment in Lot 1 12.7 of 50,36m2 on the 2nd floor, with a terrace in northern exposure. The selling price is based on the sup...

## **SPECIFICATIONS**

Number of pieces: -Nb. of bedroom(s): 1 Area: 50.36m2

Number of bathrooms: -Equipped kitchen: Non

- Huyghe Dubois Sàrl
- 0 53, Boulevard Royal - 2nd Floor 2449
- 3 284 825 086
- https://www.hd33.lu/en/detail-363