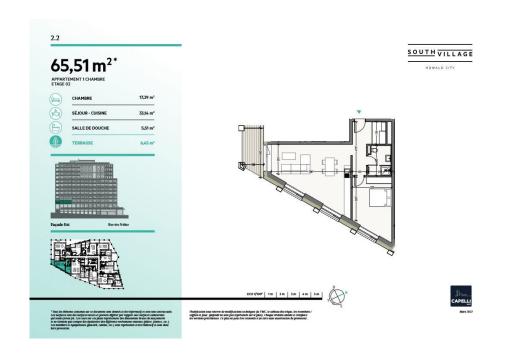

# **Apartment** 65.51m<sup>2</sup> 1 Bedroom(s)

Luxembourg-Howald

#### **DESCRIPTION OF THE PROPERTY**

HD33 Real Estate offers you in collaboration with CAPELLI SA the extraordinary and unique project SOUTH VILLAGE in Howald. The key elements of this project are proximity and mobility. Designed with high-standing housing, with an exclusive appeal. The concept is LIVING, SHOPPING, DINNING, WORKING, MOVING. The Howald district is undergoing a metamorphosis and will become the new mixed residential business district, situated between the station area of Luxembourg City and the new business district of the Golden Bell/Gasperich. This area will be connected by the new streetcar route from Findel airport via Kirchberg, city center, train station, Howald and the terminus "cloche d'or" (in the future the streetcar route will continue to Esch-sur-Alzette/Belval). The project is located on the former commercial complex "Howald Retail Park". HD33 offers you this 1 bedroom apartment in Lot 1 2.2 of 65,51m2 on the 2nd floor, with a terrace in south-western exposure. The selling price is based on the...

## **SPECIFICATIONS**

Number of pieces: -Nb. of bedroom(s): 1 Area: 65.51m2

Number of bathrooms: -Equipped kitchen: Non

- Huyghe Dubois Sàrl
- 0 53, Boulevard Royal - 2nd Floor 2449
- 3 284 825 086
- https://www.hd33.lu/en/detail-358