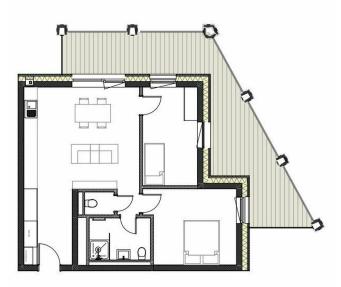

#### DESCRIPTION OF THE PROPERTY

HD33 Real Estate offers you in collaboration with CAPELLI SA the extraordinary and unique project SOUTH VILLAGE in Howald. The key elements of this project are proximity and mobility. Designed with high-standing housing, with an exclusive appeal. The concept is LIVING, SHOPPING, DINNING, WORKING, MOVING. The Howald district is undergoing a metamorphosis and will become the new mixed residential business district, situated between the station area of Luxembourg City and the new business district of the Golden Bell/Gasperich. This area will be connected by the new streetcar route from Findel airport via Kirchberg, city center, train station, Howald and the terminus "cloche d'or" (in the future the streetcar route will continue to Esch-sur-Alzette/Belval). The project is located on the former commercial complex "Howald Retail Park". HD33 proposes you this 1 bedroom apartment in Lot 1 1.8 of 65,04m2 on the 1st floor, with a terrace in north-west exposure. The sale price is based on the sup...

### **SPECIFICATIONS**

Number of pieces : -Nb. of bedroom(s) : 2 Area : 65.06m<sup>2</sup> Number of bathrooms : -Equipped kitchen : Non

Huyghe - Dubois Sàrl

- ◎ 53, Boulevard Royal 2nd Floor 2449
- 284 825 086
- contact@hd33.lu
- https://www.hd33.lu/en/detail-354