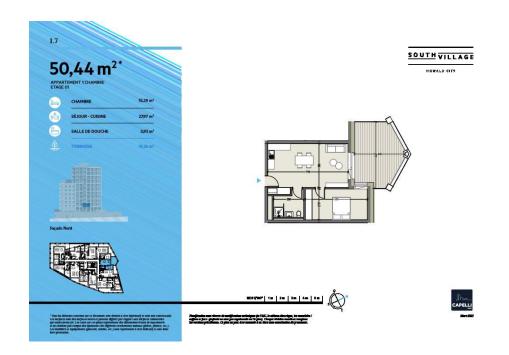

# **Apartment** 50.44m² 1 Bedroom(s)

Luxembourg-Howald

#### **DESCRIPTION OF THE PROPERTY**

HD33 Real Estate offers you in collaboration with CAPELLI SA the extraordinary and unique project SOUTH VILLAGE in Howald. The key elements of this project are proximity and mobility. Designed with high-standing housing, with an exclusive appeal. The concept is LIVING, SHOPPING, DINNING, WORKING, MOVING. The Howald district is undergoing a metamorphosis and will become the new mixed residential business district, located between the station area of Luxembourg City and the new business district of the Golden Bell/Gasperich. This area will be connected by the new streetcar route from Findel airport via Kirchberg, city center, train station, Howald and the terminus "cloche d'or" (in the future the streetcar route will continue to Esch-sur-Alzette/Belval). The project is located on the former commercial complex "Howald Retail Park". HD33 proposes you this 1 bedroom apartment in Lot 1 1.7 of 50,44m2 on the 1st floor, with a terrace in northern exposure. The sale price is based on the super-...

### **SPECIFICATIONS**

Number of pieces: -Nb. of bedroom(s): 1 Area: 50.44m2

Number of bathrooms: -Equipped kitchen: Non

- Huyghe Dubois Sàrl
- 0 53, Boulevard Royal - 2nd Floor 2449
- 3 284 825 086
- https://www.hd33.lu/en/detail-353