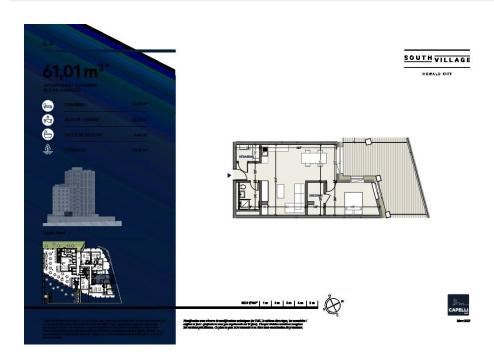

## DESCRIPTION OF THE PROPERTY

HD33 Real Estate offers you in collaboration with CAPELLI SA the extraordinary and unique project SOUTH VILLAGE in Howald. The key elements of this project are proximity and mobility. Designed with high-standing housing, with an exclusive appeal. The concept is LIVING, SHOPPING, DINNING, WORKING, MOVING. The Howald district is undergoing a metamorphosis and will become the new mixed residential business district, situated between the station area of Luxembourg City and the new business district of the Golden Bell/Gasperich. This area will be connected by the new streetcar route from Findel airport via Kirchberg, city center, train station, Howald and the terminus "cloche d'or" (in the future the streetcar route will continue to Esch-sur-Alzette/Belval). The project is located on the former commercial complex "Howald Retail Park". HD33 proposes you this 1 bedroom apartment in Lot 1 00.04 of 61m2 on the first floor, with a terrace in North-East exposure. The sale price is based on the su...

### **SPECIFICATIONS**

Number of pieces : -Nb. of bedroom(s) : 1 Area : 61m<sup>2</sup> Number of bathrooms : -Equipped kitchen : Non

Huyghe - Dubois Sàrl

- ◎ 53, Boulevard Royal 2nd Floor 2449
- 284 825 086
- 🖂 contact@hd33.lu
- https://www.hd33.lu/en/detail-345