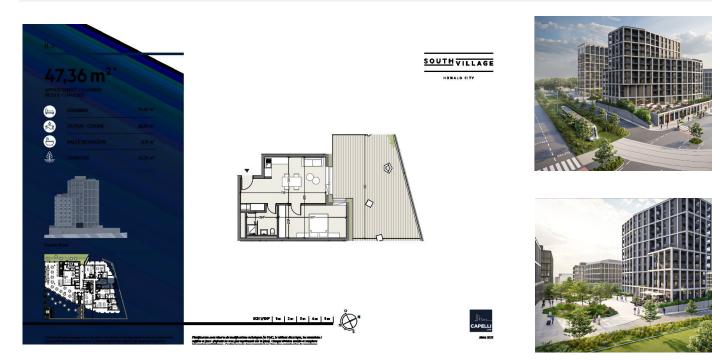

# DESCRIPTION OF THE PROPERTY

HD33 Real Estate offers you in collaboration with CAPELLI SA the extraordinary and unique project SOUTH VILLAGE in Howald. The key elements of this project are proximity and mobility. Designed with high-standing housing, with an exclusive appeal. The concept is LIVING, SHOPPING, DINNING, WORKING, MOVING. The Howald district is undergoing a metamorphosis and will become the new mixed residential business district, situated between the station area of Luxembourg City and the new business district of the Golden Bell/Gasperich. This area will be connected by the new streetcar route from Findel airport via Kirchberg, city center, train station, Howald and the terminus "cloche d'or" (in the future the streetcar route will continue to Esch-sur-Alzette/Belval). The project is located on the former commercial complex "Howald Retail Park". HD33 proposes you this studio in Lot 1 00.03 of 47,36m2 on the first floor, with a terrace in northern exposure. The sale price is based on the super-reduced ...

### **SPECIFICATIONS**

Number of pieces : -Nb. of bedroom(s) : 1 Area : 47.36m<sup>2</sup> Number of bathrooms : -Equipped kitchen : Non

Huyghe - Dubois Sàrl

- ◎ 53, Boulevard Royal 2nd Floor 2449
- 284 825 086
- 🖂 contact@hd33.lu
- https://www.hd33.lu/en/detail-344