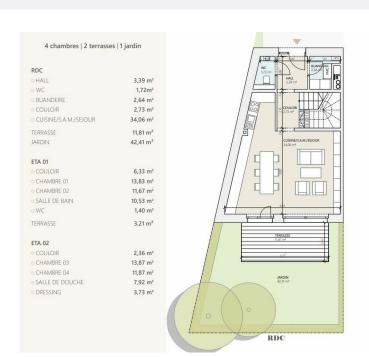

### **DESCRIPTION OF THE PROPERTY**

HD33 Real Estate, in collaboration with CAPELLI S.A., is offering VEFA sales of the new Up Side residential project in Mamer. This magnificent A1 triplex offers 128.02 m2 of living space, with a private south-facing garden of 42.41 m2. The triplex is naturally spread over 3 floors, as follows; First floor; -A 3.40m2 entrance hall, with separate toilet and utility room.-A corridor leading to the stairwell and living room. A 34 m2 living room, including dining room and open-plan kitchen, with direct access to the 11.81m2 terrace and 42m2 garden, (grassing and hedging included in the sale price). On the 1st floor you'll find; Two bedrooms of approx. 12 and 14m2 respectively, bedroom 02 with access to the 3.21 m2 south-facing terrace and bedroom 01 with north-facing terrace. -On the same floor, you'll find a bathroom with bathtub, shower and separate toilet. 2nd and top floor; -Two bedrooms of 13.87 and 11.84 m2 respectively. Bedroom 02 has access to the shower room. On the same landing, ...

#### **SPECIFICATIONS**

Number of pieces: -Nb. of bedroom(s): 4 Area: 128.02m<sup>2</sup>

Number of bathrooms : 1 Equipped kitchen : Non