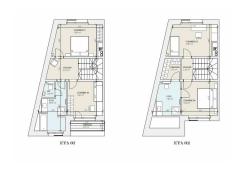

### **DESCRIPTION OF THE PROPERTY**

HD33 Real Estate, in collaboration with CAPELLI S.A., is offering VEFA sales of the new Up Side residential project in Mamer. This magnificent A1 triplex offers 128.02 m2 of living space, with a private south-facing garden of 42.41 m2. The triplex is naturally spread over 3 floors, as follows; First floor; -A 3.40m2 entrance hall, with separate toilet and utility room.-A corridor leading to the stairwell and living room. A 34 m2 living room, including dining room and open-plan kitchen, with direct access to the 11.81m2 terrace and 42m2 garden, (grassing and hedging included in the sale price). On the 1st floor you'll find; Two bedrooms of approx. 12 and 14m2 respectively, bedroom 02 with access to the 3.21 m2 south-facing terrace and bedroom 01 with north-facing terrace. -On the same floor, you'll find a bathroom with bathtub, shower and separate toilet. 2nd and top floor; -Two bedrooms of 13.87 and 11.84 m2 respectively. Bedroom 02 has access to the shower room. On the same landing, ...