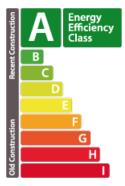

33 m2 giving access to a terrace of about 31,80 m2 and to a garden of about 87,89 m2. The access to the garage, to the technical room and a separate toilet is also on this level. The second floor is composed of a first bedroom of about 13,63 m2 and a second one of about 18,30 m2. A playroom of about 9,44 m2 with access to a terrace of about 4,82 m2 and a shower room with toilet complete this level. On the second floor you will find the master bedroom of about 15,51 m2 with dre...

### **SPECIFICATIONS**

Number of pieces : -Nb. of bedroom(s) : 4 Area : 144m<sup>2</sup> Number of bathrooms : 1 Equipped kitchen : Non

Huyghe - Dubois Sàrl

- ◎ 53, Boulevard Royal 2nd Floor 2449
- 284 825 086
- 🖂 contact@hd33.lu
- https://www.hd33.lu/en/detail-296

# ENERGY PASS

#### **Energy performance**



**Thermal insulation**