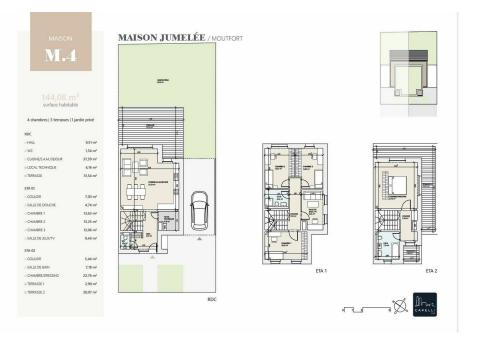

# DESCRIPTION OF THE PROPERTY

HD33 Real Estate Luxembourg offers you in collaboration with Capelli S.A., in VEFA project this magnificent 4 bedroom Twin-house of 144,08 m2 with private garden in Moutfort in a green and quiet environment in the countryside. The M4 house has a beautiful natural luminosity thanks to its windows on the same level. It is arranged on 2 levels as follows: On the first floor, you will find an entrance of about 9,51 m2 giving you access to a living space with kitchen open on the living room and the dining room of about 37,33 m2 giving access to a terrace of about 31,80 m2 and to a garden of about 87,89 m2. The access to the garage, to the technical room and a separate toilet is also on this level. The second floor is composed of a first bedroom of about 13,63 m2 and a second one of about 18,30 m2. A playroom of about 9,44 m2 with access to a terrace of about 4,82 m2 and a shower room with toilet complete this level. On the second floor you will find the master bedroom of about 15,51 m2 with dre...

### **SPECIFICATIONS**

Number of pieces : -Nb. of bedroom(s) : 4 Area : 144m<sup>2</sup> Number of bathrooms : 1 Equipped kitchen : Non

Huyghe - Dubois Sàrl

- ◎ 53, Boulevard Royal 2nd Floor 2449
- 284 825 086
- 🖂 contact@hd33.lu
- https://www.hd33.lu/en/detail-296