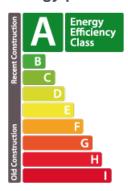

est exposure; - A bedroom of about 10,24 m2; - A second bedroom of about 12,17 m2; - A separate bathroom of about 4,95 m2; - A corridor of about 1,92 m2; - A separate toilet of about 1,60 m2; The apartment also has a private garden of about 103,91 m2 in south-west exposure. Grassing and delimitation of private parts by hedges, included in the selling price. In the basement of the residence you have at your disposal a stroller room of approximately 4,02 m2, a bicycle room of approximately 21,82 m2 and a storage room of approx...

#### **SPECIFICATIONS**

Number of pieces : -Nb. of bedroom(s) : 2 Area : 71.77m<sup>2</sup>

Number of bathrooms : 1 Equipped kitchen : Non

- Huyghe Dubois Sàrl
- **284 825 086**
- https://www.hd33.lu/en/detail-285

## **ENERGY PASS**

## **Energy performance**



## Thermal insulation