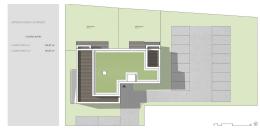

#### **DESCRIPTION OF THE PROPERTY**

HD33 Real Estate Luxembourg offers you in collaboration with Capelli S.A., this beautiful 2 bedroom apartment in Moutfort in a green and quiet environment in the countryside. The apartment A1 Lot 16 is located on the first floor in the residence "West Valley" with a surface of approximately 71.77 m2 and distributed as follows:- Entrance hall of about 4,83 m2; - A kitchen open on the living room of about 33,60 m2 giving access to the terrace of about 19,20 m2 in South-West exposure; - A bedroom of about 10,24 m2; - A second bedroom of about 12,17 m2; - A separate bathroom of about 4,95 m2; - A corridor of about 1,92 m2; - A separate toilet of about 1,60 m2; The apartment also has a private garden of about 103,91 m2 in south-west exposure. Grassing and delimitation of private parts by hedges, included in the selling price. In the basement of the residence you have at your disposal a stroller room of approximately 4,02 m2, a bicycle room of approximately 21,82 m2 and a storage room of approx...