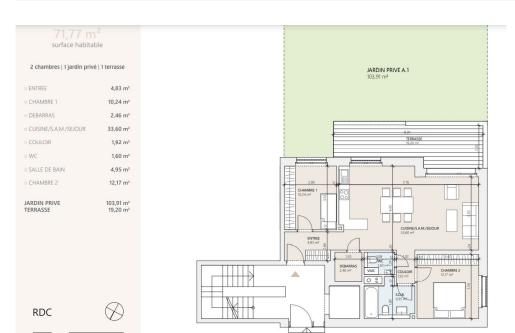

# Apartment 71.77m² 2 Bedroom(s) Moutfort

#### **DESCRIPTION OF THE PROPERTY**

HD33 Real Estate Luxembourg offers you in collaboration with Capelli S.A., this beautiful 2 bedroom apartment in Moutfort in a green and quiet environment in the countryside. The apartment A1 Lot 16 is located on the first floor in the residence "West Valley" with a surface of approximately 71.77 m2 and distributed as follows:- Entrance hall of about 4,83 m2; - A kitchen open on the living room of about 33,60 m2 giving access to the terrace of about 19,20 m2 in South-West exposure; - A bedroom of about 10,24 m2; - A second bedroom of about 12,17 m2; - A separate bathroom of about 4,95 m2; - A corridor of about 1,92 m2; - A separate toilet of about 1,60 m2; The apartment also has a private garden of about 103,91 m2 in south-west exposure. Grassing and delimitation of private parts by hedges, included in the selling price. In the basement of the residence you have at your disposal a stroller room of approximately 4,02 m2, a bicycle room of approximately 21,82 m2 and a storage room of approx...