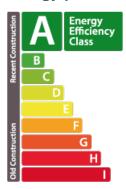

about 4,19 m2;- An open kitchen of about 10 m2 and a storage room of about 3,50 m2; - You will have access to the terrace of about 78,89 m2, facing South-West;- A 32 m2 dining room and sejpour with access to the terrace;- A bedroom of about 14,42 m2;- A second bedroom of about 14,96 m2;- A master bedroom of about 21,91 m2 with a dressing area and a bathroom of about 6,35 m2.-A fourth bedroom of 13,48 m2, with an access to the terrace.- A separate shower room of about 5,02 m2; and a separate toilet of 1,35 m2;In th...

#### **SPECIFICATIONS**

Number of pieces : -Nb. of bedroom(s) : 4 Area : 139.68m<sup>2</sup>

Number of bathrooms : 1 Equipped kitchen : Non

# ✓ Huyghe - Dubois Sàrl

- **284 825 086**
- - https://www.hd33.lu/en/detail-284

### **ENERGY PASS**

### **Energy performance**



### Thermal insulation