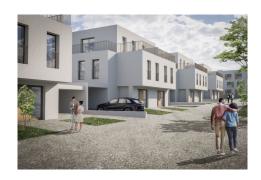

### **DESCRIPTION OF THE PROPERTY**

HD33 Real Estate Luxembourg offers you in collaboration with Capelli S.A., this beautiful 4 bedroom penthouse in VEFA in Moutfort in a green and quiet environment of the countryside. The construction work has begun, actable immediately. CONTACTDino Backes +352 661 333 370contact@hd33.luThe penthouse B7 is located on the 2nd floor in the residence "West Valley" with an area of approximately 139.68 m2 and distributed as follows:- Entrance hall of about 11,25m2;- An entrance of about 4,19 m2;- An open kitchen of about 10 m2 and a storage room of about 3,50 m2; - You will have access to the terrace of about 78,89 m2, facing South-West;- A 32 m2 dining room and sejpour with access to the terrace;- A bedroom of about 14,42 m2;- A second bedroom of about 14,96 m2;- A master bedroom of about 21,91 m2 with a dressing area and a bathroom of about 6,35 m2.-A fourth bedroom of 13,48 m2, with an access to the terrace.- A separate shower room of about 5,02 m2; and a separate toilet of 1,35 m2;In th...