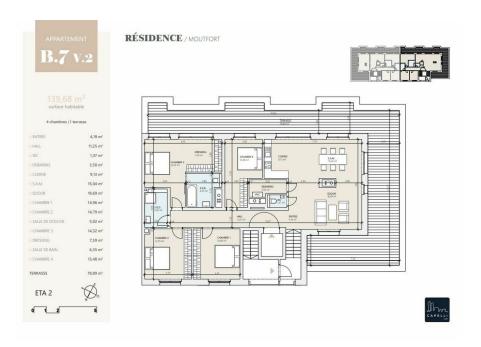

### **DESCRIPTION OF THE PROPERTY**

HD33 Real Estate Luxembourg offers you in collaboration with Capelli S.A., this beautiful 4 bedroom penthouse in VEFA in Moutfort in a green and quiet environment of the countryside. The construction work has begun, actable immediately. CONTACTDino Backes +352 661 333 370contact@hd33.luThe penthouse B7 is located on the 2nd floor in the residence "West Valley" with an area of approximately 139.68 m2 and distributed as follows:- Entrance hall of about 11,25m2;- An entrance of about 4,19 m2;- An open kitchen of about 10 m2 and a storage room of about 3,50 m2; - You will have access to the terrace of about 78,89 m2, facing South-West;- A 32 m2 dining room and sejpour with access to the terrace;- A bedroom of about 14,42 m2;- A second bedroom of about 14,96 m2;- A master bedroom of about 21,91 m2 with a dressing area and a bathroom of about 6,35 m2.-A fourth bedroom of 13,48 m2, with an access to the terrace.- A separate shower room of about 5,02 m2; and a separate toilet of 1,35 m2;In th...

#### **SPECIFICATIONS**

Number of pieces : -Nb. of bedroom(s) : 4 Area : 139.68m<sup>2</sup>

Number of bathrooms : 1 Equipped kitchen : Non