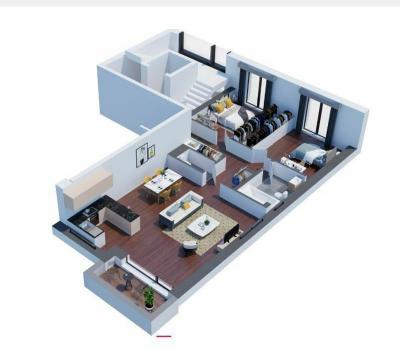

### DESCRIPTION OF THE PROPERTY

HD33 Real Estate Luxembourg offers you, in collaboration with Capelli S.A., this magnificent 2-bedroom off-plan apartment in Moutfort in a green and quiet work countryside environment.Construction in progress, immediately.MODERATE COST APARTMENTCONTACTDino Backes at +352 661333370 orcontact@hd33.luApartment A6 is located on the 1st floor in the "West Valley" residence with an area of ??approximately 85.40m2 and distributed as follows:- Entrance hall of approximately 8.59 m2;- An open kitchen opening onto the living room of approximately 29.88 m2 giving access to the terrace of approximately 4.42 m2 facing South-West;- A bedroom of approximately 13.06 m2;- A second bedroom of approximately 15.76 m2;- A separate bathroom of approximately 4.86 m2;- A corridor of approximately 2.68 m2;- A separate toilet of approximately 1.52 m2;-An office of 8.65m2In the basement of the residence you have at your disposal two pushchair rooms of approximately 2.47 m2 and 3.14 m2, two bicycle rooms ...