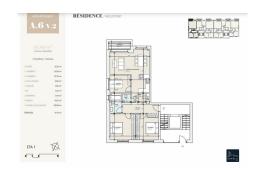

### DESCRIPTION OF THE PROPERTY

HD33 Real Estate Luxembourg offers you, in collaboration with Capelli S.A., this magnificent 2-bedroom off-plan apartment in Moutfort in a green and quiet work countryside environment.Construction in progress, immediately.MODERATE COST APARTMENTCONTACTDino Backes at +352 661333370 orcontact@hd33.luApartment A6 is located on the 1st floor in the "West Valley" residence with an area of ??approximately 85.40m2 and distributed as follows:- Entrance hall of approximately 8.59 m2;- An open kitchen opening onto the living room of approximately 29.88 m2 giving access to the terrace of approximately 4.42 m2 facing South-West;- A bedroom of approximately 13.06 m2;- A second bedroom of approximately 15.76 m2;- A separate bathroom of approximately 4.86 m2;- A corridor of approximately 2.68 m2;- A separate toilet of approximately 1.52 m2;-An office of 8.65m2In the basement of the residence you have at your disposal two pushchair rooms of approximately 2.47 m2 and 3.14 m2, two bicycle rooms ...

#### **SPECIFICATIONS**

Number of pieces : -Nb. of bedroom(s): 2 Area: 86.4m2

Number of bathrooms: 1 Equipped kitchen: Non